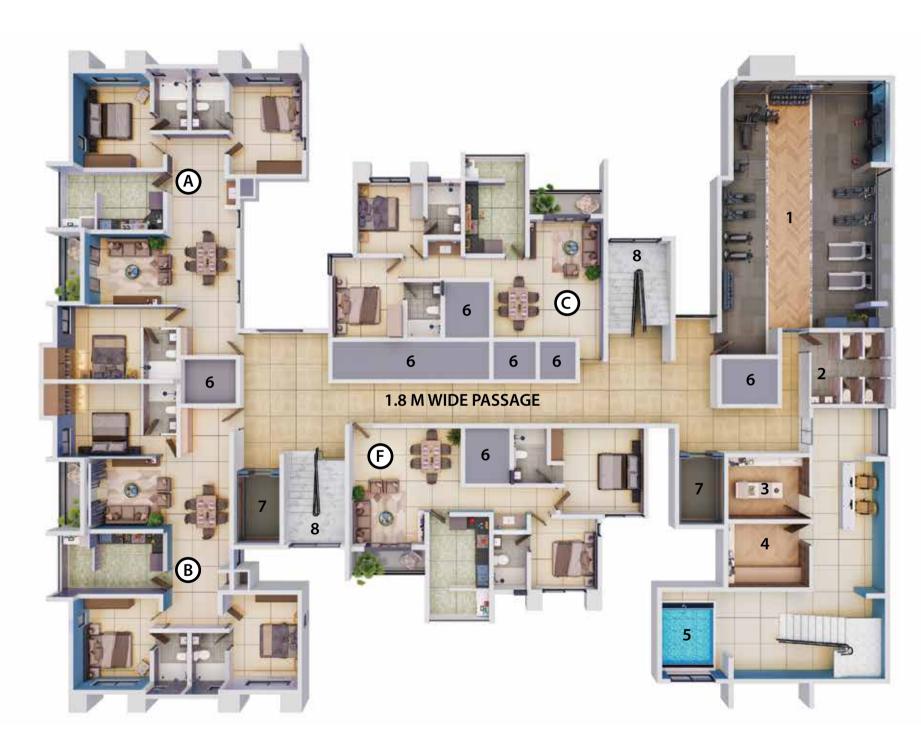

#### 13<sup>th</sup> FLOOR PLAN

- 1- GYM
- 2- COMMON TOILETS
- 3- SAUNA ROOM
- 4- STEAM ROOM
- 5- WHIRLPOOL
- 6- SERVICE DUCTS/ SHAFTS
- 7- LIFT
- 8- STAIRCASE

学家家会