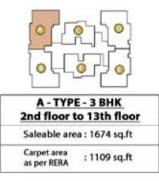

# **STEP UP TO THE BRIGHTER LIFE AHEAD.**

111P-41

regulat

| A - TYPE                   | the second se |
|----------------------------|-----------------------------------------------------------------------------------------------------------------|
| Saleable area              |                                                                                                                 |
| Carpet area<br>as per RERA | : 1109 sq.ft                                                                                                    |
| Open terrace<br>area       | : 251 sq.ft                                                                                                     |