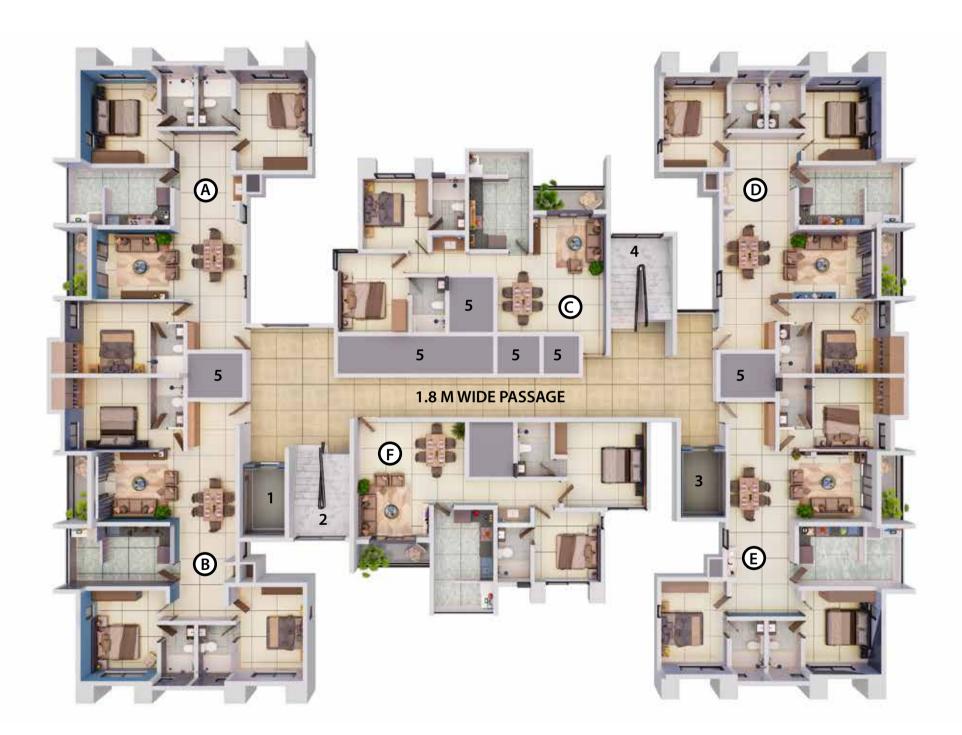

#### **TYPICAL FLOOR PLAN** (2<sup>nd</sup> floor to 12 <sup>th</sup> floor)

- 1- FIRE LIFT
- 2- STAIRCASE
- 3- LIFT
- 4- STAIRCASE
- 5- SERVICE DUCTS