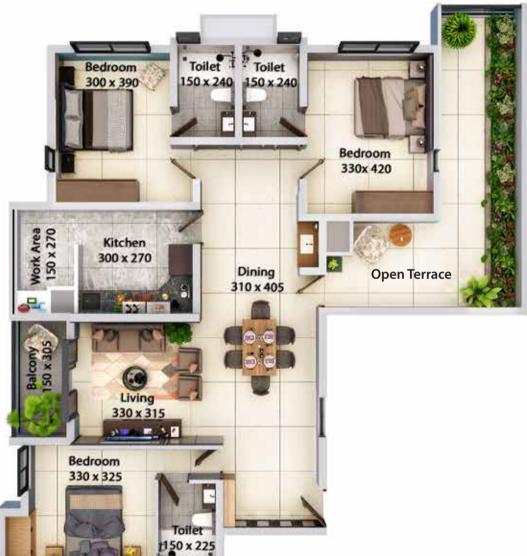

may slightly vary with respect to plastering and tiling thickness.

| the second se | - 3 BHK<br>floor |
|-----------------------------------------------------------------------------------------------------------------|------------------|
| Saleable area                                                                                                   | a : 1669 sq.ft   |
| Carpet area<br>as per RERA                                                                                      | : 1110 sq.ft     |
| Open terrace<br>area                                                                                            | : 186 sq.ft      |