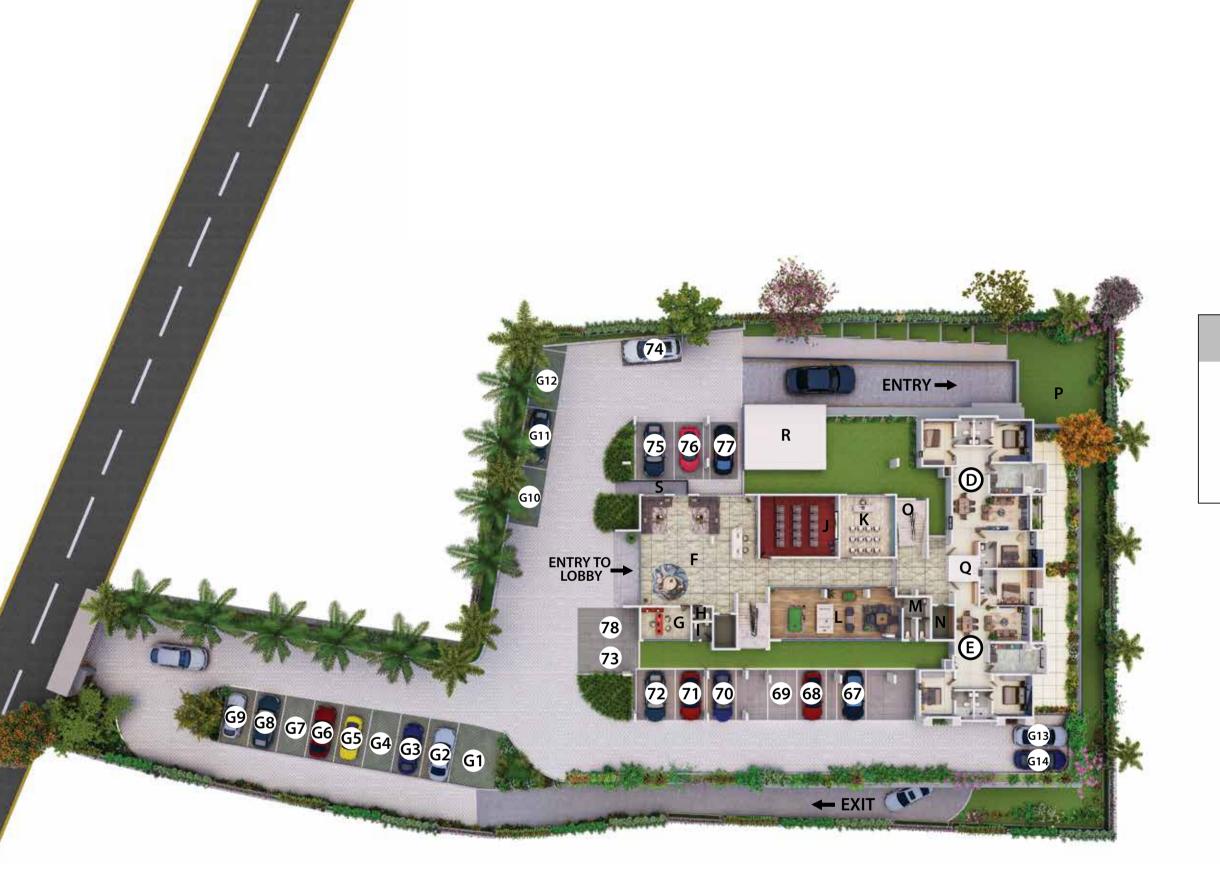

#### **UPPER GROUND FLOOR PLAN**

- F MAIN LOBBY
- G-CARE TAKER ROOM
- H-DIFFERENTLY ABLED TOILET
- I DRIVER'S/ JANITOR'S TOILET
- J HOME THEATRE
- **K ASSOCIATION ROOM**
- L INDOOR GAMES

- M- COMMON TOILET
- N LIFT
- O STAIRCASE
- P CHILDREN'S PLAY AREA
- Q SERVICE DUCT
- R BUILDING SERVICE AREA
- S RAMP FOR HANDICAPPED