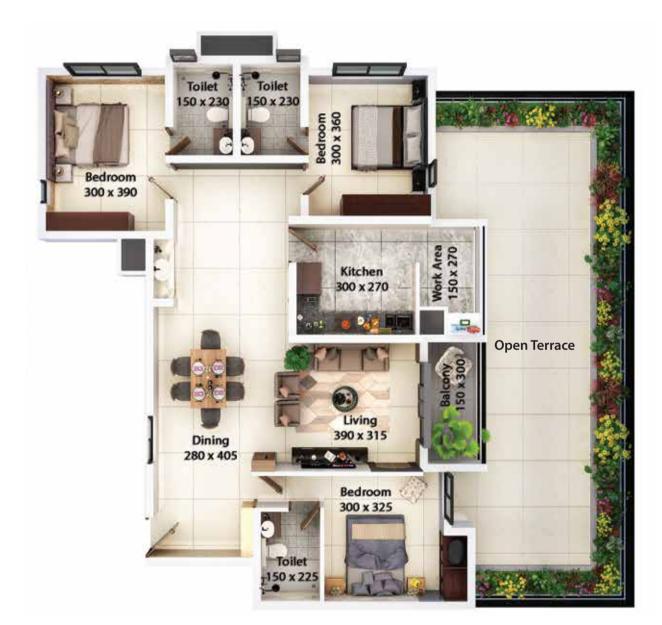

Toilet Bedroom 300 x 390 Work Area 150 x 270 Kitchen 300 x 270 33 Living 50 330 x 315 E 37 10 -Bedroom 330 x 325 Toilet 150 x 225

- Dimensions may vary slightly during construction.
  Furniture and fixtures are indicative only.
  Structural members may slightly vary after final design.
  Carpet area is calculated as per structural measurement and

may slightly vary with respect to plastering and tiling thickness.

| the second se | - 3 BHK<br>floor |
|-----------------------------------------------------------------------------------------------------------------|------------------|
| Saleable area                                                                                                   | a : 1669 sq.ft   |
| Carpet area<br>as per RERA                                                                                      | : 1110 sq.ft     |
| Open terrace<br>area                                                                                            | : 186 sq.ft      |