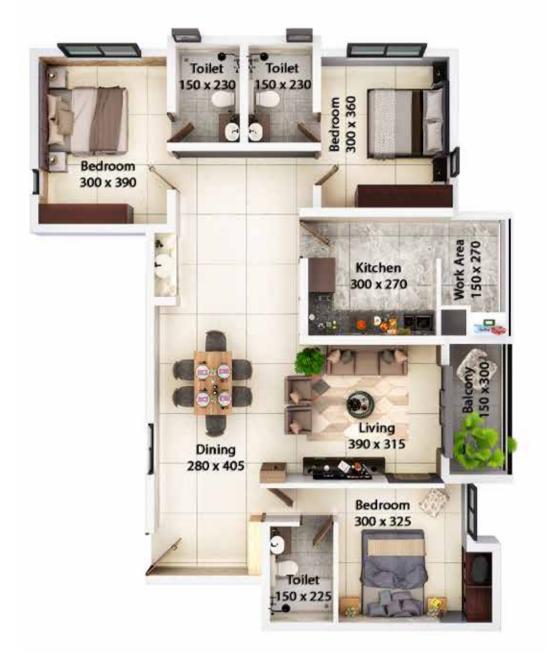

Toilet Bedroom 300 x 390 Work Area 150 x 270 Kitchen 300 x 270 33 Living 50 330 x 315 E 37 10 -Bedroom 330 x 325 Toilet 150 x 225

- Dimensions may vary slightly during construction.
  Furniture and fixtures are indicative only.
  Structural members may slightly vary after final design.
  Carpet area is calculated as per structural measurement and

may slightly vary with respect to plastering and tiling thickness.

| the second se | - 3 BHK<br>floor |
|-----------------------------------------------------------------------------------------------------------------|------------------|
| Saleable area                                                                                                   | a : 1669 sq.ft   |
| Carpet area<br>as per RERA                                                                                      | : 1110 sq.ft     |
| Open terrace<br>area                                                                                            | : 186 sq.ft      |