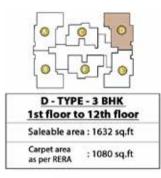

are indicative only.
  Structural members may slightly vary after final design.
  Carpet area is calculated as per structural measurement and may slightly vary with respect to plastering and tiling thickness.







|                                                                                                                 | - 3 BHK                             |
|-----------------------------------------------------------------------------------------------------------------|-------------------------------------|
| the second se | and the second second second second |
| the second se | d floor                             |
| Groun                                                                                                           | d floor                             |

area











Dimensions may vary slightly during construction.
Furniture and fixtures are indicative only.
Structural members may slightly vary after final design.
Carpet area is calculated as per structural measurement and may slightly vary with respect to plastering and tiling thickness.





- Dimensions may vary slightly during construction.
  Furniture and fixtures are indicative only.
  Structural members may slightly vary after final design.
  Carpet area is calculated as per structural measurement and may slightly vary with respect to plastering and tiling thickness.



| distances in a substance in the | E - TYPE - 3 BHK<br>Ground floor |  |
|---------------------------------|----------------------------------|--|
| Saleable area                   |                                  |