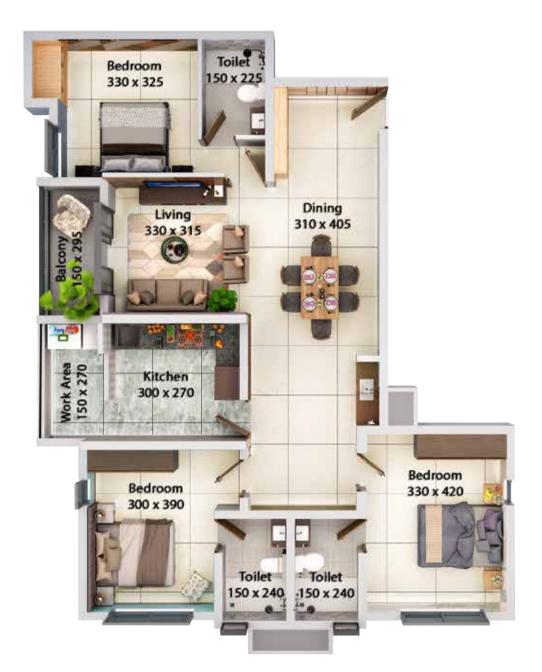

may slightly vary with respect to plastering and tiling thickness.

| the second se | - 3 BHK<br>floor |
|-----------------------------------------------------------------------------------------------------------------|------------------|
| Saleable area                                                                                                   | a : 1669 sq.ft   |
| Carpet area<br>as per RERA                                                                                      | : 1110 sq.ft     |
| Open terrace<br>area                                                                                            | : 186 sq.ft      |