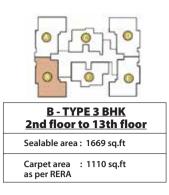

may slightly vary with respect to plastering and tiling thickness.

| the second se | - 3 BHK<br>floor |
|-----------------------------------------------------------------------------------------------------------------|------------------|
| Saleable area                                                                                                   | a : 1669 sq.ft   |
| Carpet area<br>as per RERA                                                                                      | : 1110 sq.ft     |
| Open terrace<br>area                                                                                            | : 186 sq.ft      |