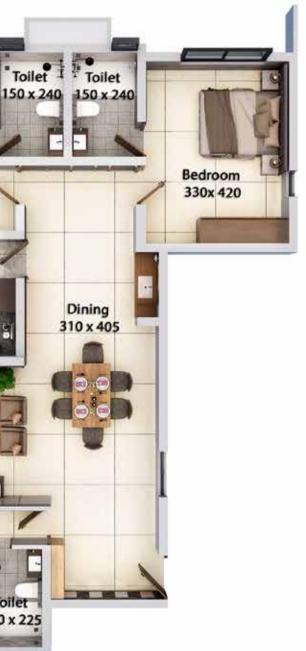

may slightly vary with respect to plastering and tiling thickness.

| the second se | - 3 BHK<br>floor |
|-----------------------------------------------------------------------------------------------------------------|------------------|
| Saleable area                                                                                                   | a : 1669 sq.ft   |
| Carpet area<br>as per RERA                                                                                      | : 1110 sq.ft     |
| Open terrace<br>area                                                                                            | : 186 sq.ft      |