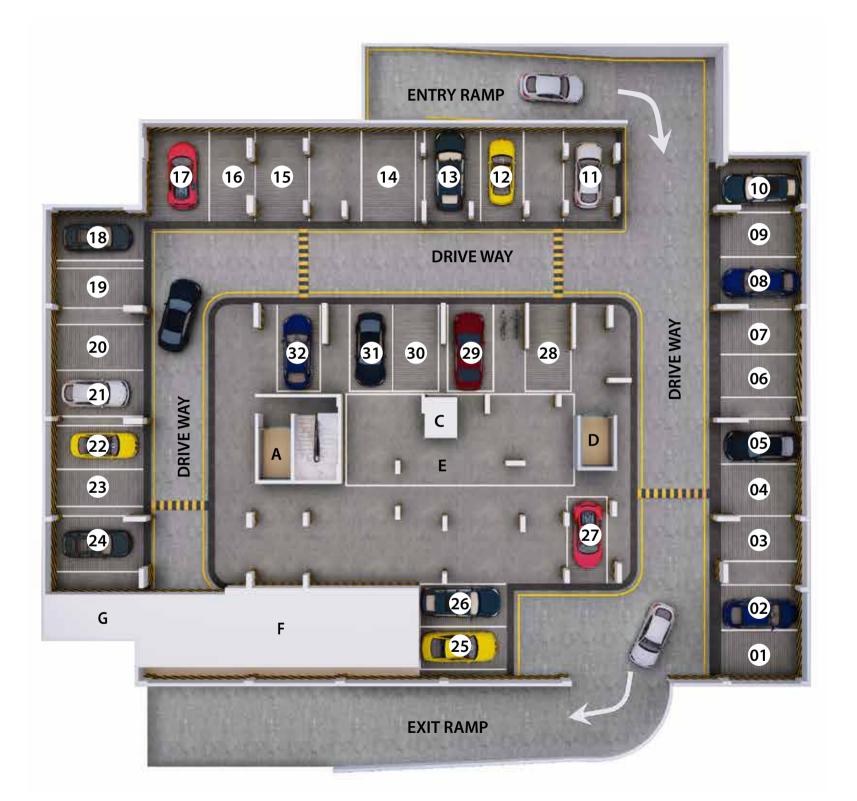

#### **UPPER GROUND FLOOR PLAN**

- F MAIN LOBBY
- G-CARE TAKER ROOM
- H-DIFFERENTLY ABLED TOILET
- I DRIVER'S/ JANITOR'S TOILET
- J HOME THEATRE
- **K ASSOCIATION ROOM**
- L INDOOR GAMES

- M- COMMON TOILET
- N LIFT
- O STAIRCASE
- P CHILDREN'S PLAY AREA
- Q SERVICE DUCT
- R BUILDING SERVICE AREA
- S RAMP FOR HANDICAPPED

#### **1st FLOOR PLAN**

- 1- LIFT
- 2- STAIRCASE
- 3- SERVICE DUCTS/ SHAFTS