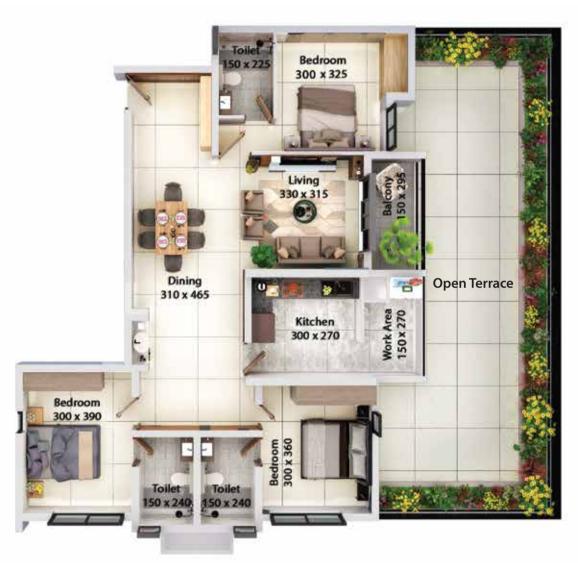

| F - TYPE - 2 BHK<br><u>1st floor</u><br>Saleable area : 1253 sq.ft |             |
|--------------------------------------------------------------------|-------------|
|                                                                    |             |
| Open terrace<br>area                                               | : 488 sq.ft |

- Dimensions may vary slightly during construction.
  Furniture and fixtures are indicative only.
  Structural members may slightly vary after final design.
  Carpet area is calculated as per structural measurement and may slightly vary with respect to plastering and tiling thickness.
- ġ golden nest

# **DESIGN IS COMING TO TERMS WITH ONE'S REAL LIFESTYLE. IT IS CARVING OUT A SPACE ONE CAN REALLY OWN.**

0

Carpet area as per RERA

F-TYPE-2 BHK 2nd floor to 13th floor Saleable area : 1253 sq.ft

: 816 sq.ft

- Dimensions may vary slightly during construction.
  Furniture and fixtures are indicative only.
  Structural members may slightly vary after final design.
  Carpet area is calculated as per structural measurement and may slightly vary with respect to plastering and tiling thickness.