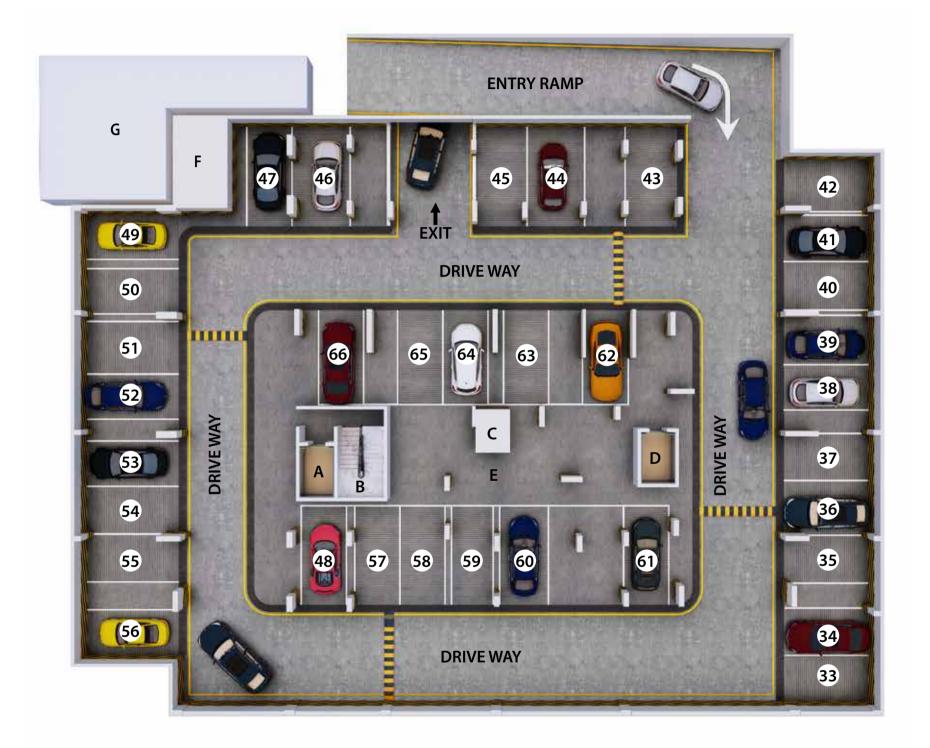

#### MIDDLE GROUND FLOOR PLAN

- A FIRE LIFT
- **B** STAIRCASE
- C FIRE DUCT
- D LIFT
- E BUILDING SERVICE AREA
- F FIRE PUMP ROOM
- G UNDERGROUND SUMP

#### LOWER GROUND FLOOR PLAN

- A FIRE LIFT
- **B** STAIRCASE
- C FIRE DUCT
- D LIFT
- E BUILDING SERVICE AREA
- F SEWAGE TREATMENT PLANT (STP)
- G STP PLANT ROOM