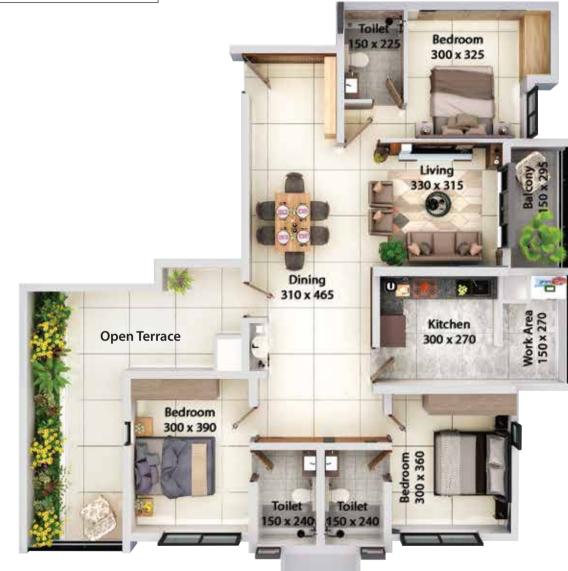

| F - TYPE - 2 BHK<br><u>1st floor</u><br>Saleable area : 1253 sq.ft |             |
|--------------------------------------------------------------------|-------------|
|                                                                    |             |
| Open terrace<br>area                                               | : 488 sq.ft |

- Dimensions may vary slightly during construction.
  Furniture and fixtures are indicative only.
  Structural members may slightly vary after final design.
  Carpet area is calculated as per structural measurement and may slightly vary with respect to plastering and tiling thickness.
- ġ golden nest

# **DESIGN IS COMING TO TERMS WITH ONE'S REAL LIFESTYLE. IT IS CARVING OUT A SPACE ONE CAN REALLY OWN.**

0

Carpet area as per RERA

F-TYPE-2 BHK 2nd floor to 13th floor Saleable area : 1253 sq.ft

: 816 sq.ft

- Dimensions may vary slightly during construction.
  Furniture and fixtures are indicative only.
  Structural members may slightly vary after final design.
  Carpet area is calculated as per structural measurement and may slightly vary with respect to plastering and tiling thickness.