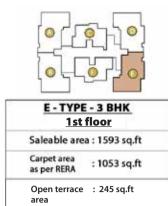

| Concernant of the local division of the loca | E - 3 BHK<br>to 12th floor |
|--------------------------------------------------------------------------------------------------------------------------------------------------------------------------------------------------------------------------------------------------------------------------------------------------------------------------------------------------------------------------------------------------------------------------------------------------------------------------------------------------------------------------------------------------------------------------------------------------------------------------------------------------------------------------------------------------------------------------------------------------------------------------------------------------------------------------------------------------------------------------------------------------------------------------------------------------------------------------------------------------------------------------------------------------------------------------------------------------------------------------------------------------------------------------------------------------------------------------------------------------------------------------------------------------------------------------------------------------------------------------------------------------------------------------------------------------------------------------------------------------------------------------------------------------------------------------------------------------------------------------------------------------------------------------------------------------------------------------------------------------------------------------------------------------------------------------------------------------------------------------------------------------------------------------------------------------------------------------------------------------------------------------------------------------------------------------------------------------------------------------------|----------------------------|
| Saleable are                                                                                                                                                                                                                                                                                                                                                                                                                                                                                                                                                                                                                                                                                                                                                                                                                                                                                                                                                                                                                                                                                                                                                                                                                                                                                                                                                                                                                                                                                                                                                                                                                                                                                                                                                                                                                                                                                                                                                                                                                                                                                                                   | a : 1593 sq.ft             |
| Carpet area                                                                                                                                                                                                                                                                                                                                                                                                                                                                                                                                                                                                                                                                                                                                                                                                                                                                                                                                                                                                                                                                                                                                                                                                                                                                                                                                                                                                                                                                                                                                                                                                                                                                                                                                                                                                                                                                                                                                                                                                                                                                                                                    | : 1053 sq.ft               |