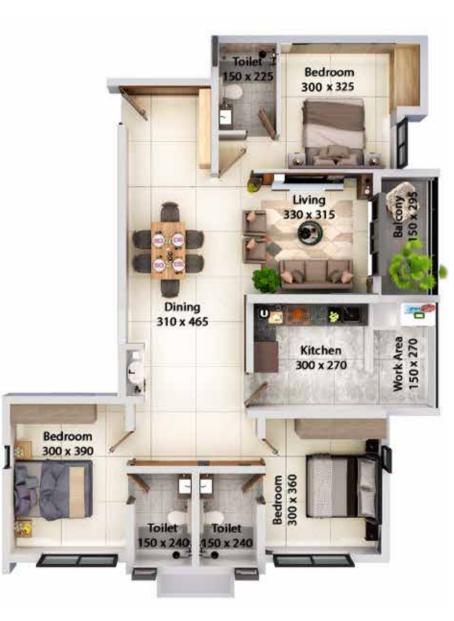

| F - TYPE - 2 BHK<br><u>1st floor</u><br>Saleable area : 1253 sq.ft |             |
|--------------------------------------------------------------------|-------------|
|                                                                    |             |
| Open terrace<br>area                                               | : 488 sq.ft |

- Dimensions may vary slightly during construction.
  Furniture and fixtures are indicative only.
  Structural members may slightly vary after final design.
  Carpet area is calculated as per structural measurement and may slightly vary with respect to plastering and tiling thickness.
- ġ golden nest

# **DESIGN IS COMING TO TERMS WITH ONE'S REAL LIFESTYLE. IT IS CARVING OUT A SPACE ONE CAN REALLY OWN.**

0

Carpet area as per RERA

F-TYPE-2 BHK 2nd floor to 13th floor Saleable area : 1253 sq.ft

: 816 sq.ft

- Dimensions may vary slightly during construction.
  Furniture and fixtures are indicative only.
  Structural members may slightly vary after final design.
  Carpet area is calculated as per structural measurement and may slightly vary with respect to plastering and tiling thickness.