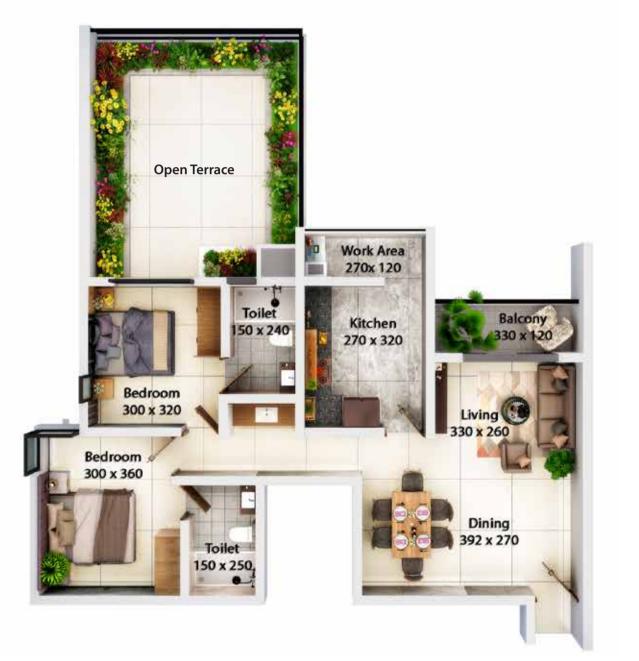

|                            | - 2 BHK<br>floor |
|----------------------------|------------------|
| Saleable area              | a : 1155 sq.ft   |
| Carpet area<br>as per RERA | : 746 sq.ft      |
| Open terrace               | : 295 sq.ft      |