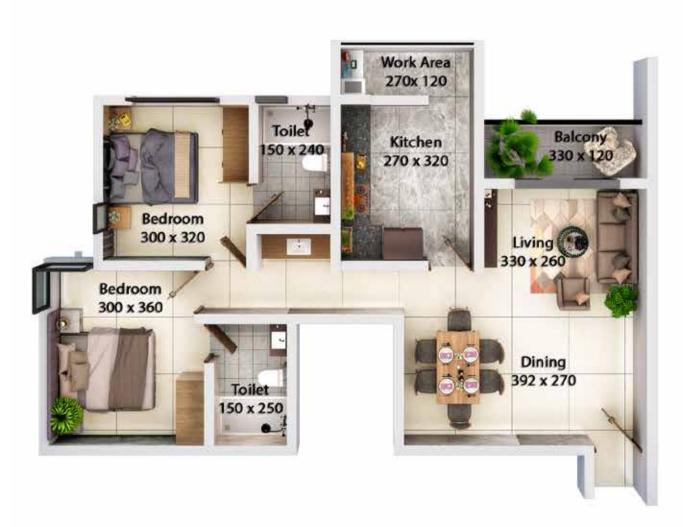

|                            | - 2 BHK<br>floor |
|----------------------------|------------------|
| Saleable area              | a : 1155 sq.ft   |
| Carpet area<br>as per RERA | : 746 sq.ft      |
| Open terrace               | : 295 sq.ft      |