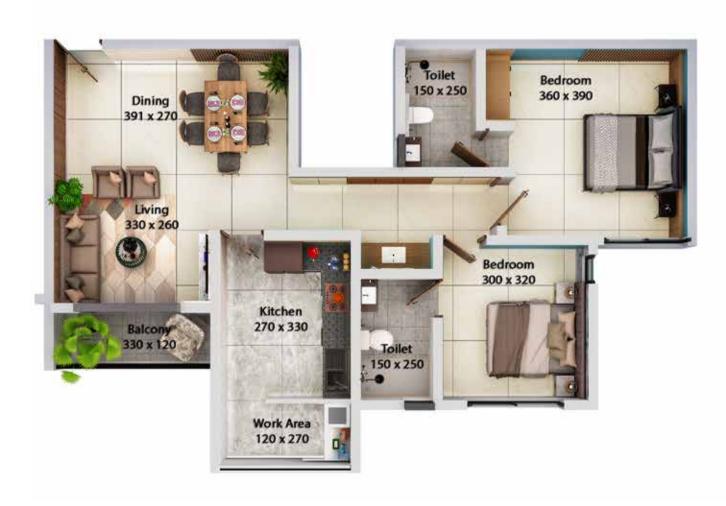

|                            | - 2 BHK<br>floor |
|----------------------------|------------------|
| Saleable area              | a : 1155 sq.ft   |
| Carpet area<br>as per RERA | : 746 sq.ft      |
| Open terrace               | : 295 sq.ft      |

- Dimensions may vary slightly during construction.
  Furniture and fixtures are indicative only.
  Structural members may slightly vary after final design.
  Carpet area is calculated as per structural measurement and may slightly vary with respect to plastering and tiling thickness.