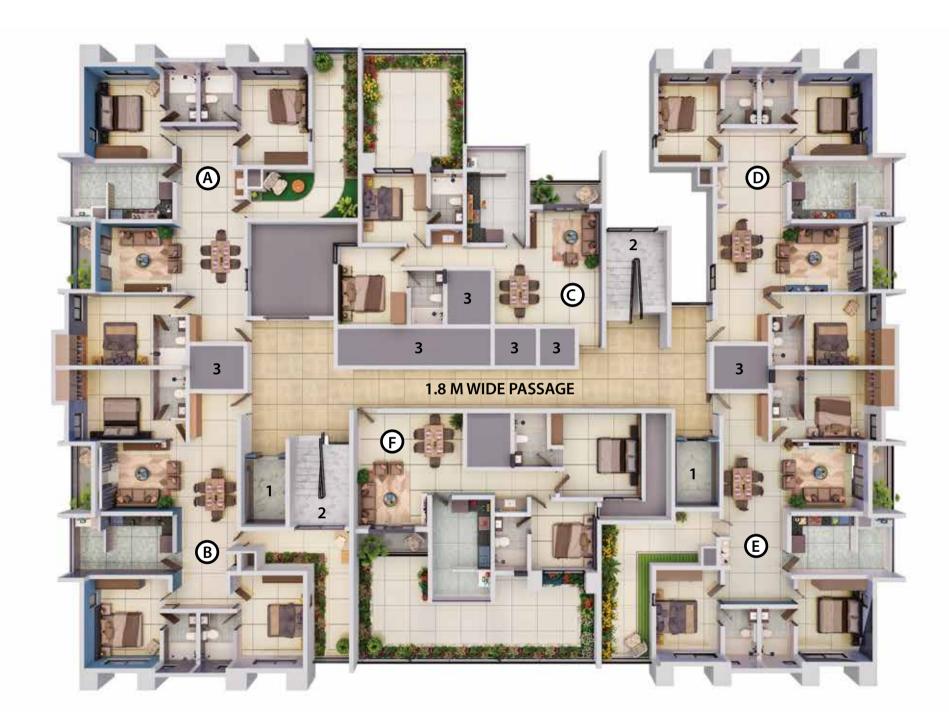

#### **TYPICAL FLOOR PLAN** (2<sup>nd</sup> floor to 12 <sup>th</sup> floor)

- 1- FIRE LIFT
- 2- STAIRCASE
- 3- LIFT
- 4- STAIRCASE
- 5- SERVICE DUCTS