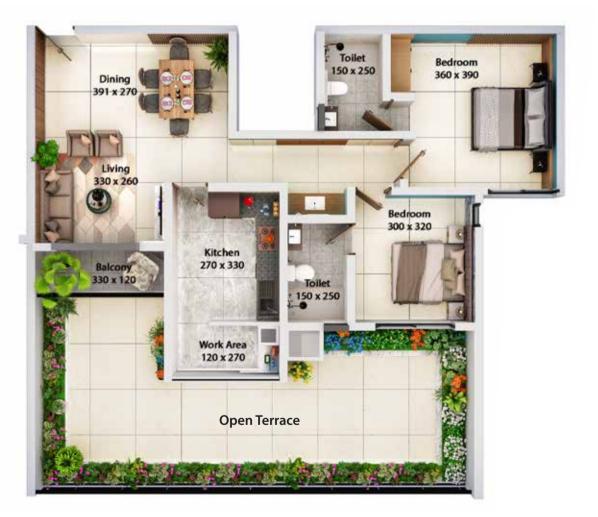

# **STEP UP TO THE BRIGHTER LIFE AHEAD.**

111P-41

regulat

| A - TYPE                   | the second se |
|----------------------------|-----------------------------------------------------------------------------------------------------------------|
| Saleable area              |                                                                                                                 |
| Carpet area<br>as per RERA | : 1109 sq.ft                                                                                                    |
| Open terrace<br>area       | : 251 sq.ft                                                                                                     |

- Dimensions may vary slightly during construction.
  Furniture and fixtures are indicative only.
  Structural members may slightly vary after final design.
  Carpet area is calculated as per structural measurement and may slightly vary with respect to plastering and tiling thickness.