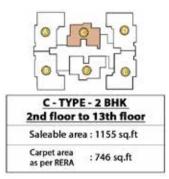

|                            | - 2 BHK<br>floor |
|----------------------------|------------------|
| Saleable area              | a : 1155 sq.ft   |
| Carpet area<br>as per RERA | : 746 sq.ft      |
| Open terrace               | : 295 sq.ft      |